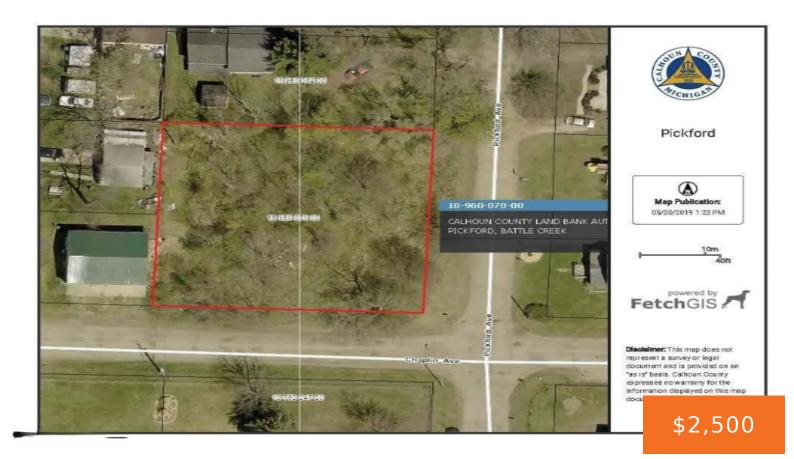

## PICKFORD, BATTLE CREEK, MI, 49017

https://tuckerbenner.com

Buildable lot in Pennfield. This lot is available through the Calhoun County Land Bank's Develop This Lot program. This program helps interested buyers in the purchase and development process to transform vacant land for housing, commercial, industrial or mixed use projects. Buyer responsible for checking with local municipalities for building requirements. All info is believed [...]

## **Miscellaneous**

**CrossStreet:** Corner of Chaplin and Pickford Listing Terms: Cash

Call us now

×

Phone: (231)730-8781

Email: tuckerbennerteam@gmail.com

Address: 2747 Lakeshore Drive, Twin Lake, MI 49457