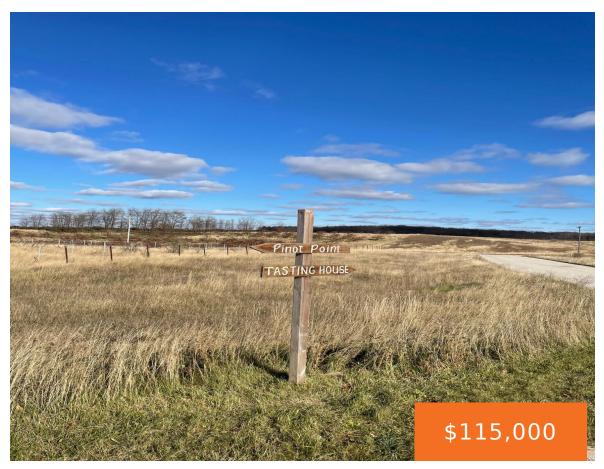

#### PINOT PL, MANISTEE, MI, 49660

https://tuckerbenner.com

BUILD YOUR DREAM HOME overlooking Lake Michigan at Douglas Farm & Vineyard community! Amazing, panoramic views of lake Michigan, countryside, rolling hills, vineyards and orchards at Douglas Valley a planned community and destination near Manistee, Michigan. Lot #6 is a 5.2 acre home site with a gentle slope and cleared building site. Property owners at [...]

# **Basics**

Category: Land

**Status:** Active

Lot size: 5.27 sq ft

County: Manistee

Type: Acreage

Bathrooms: 0 baths

Lot Size Acres: 5.27 acres

## **Amenities & Features**

**Utilities:** None **Lot Features:** Rolling Hills, Buildable, Cleared, Cul-De-Sac