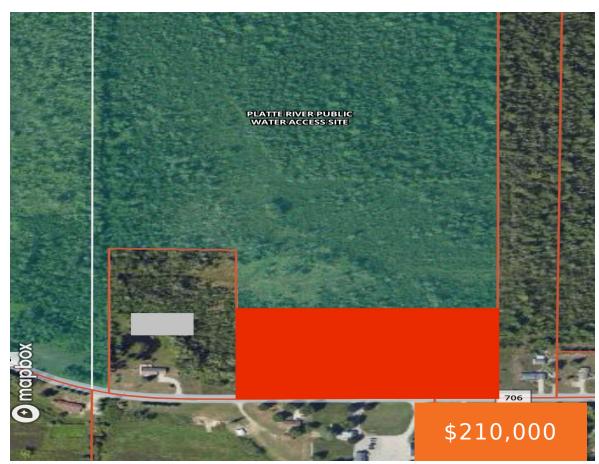

#### PLATTE RD, HONOR, MI, 49640

https://tuckerbenner.com

- 0 baths
- Acreage
- Land
- Active

# **Basics**

Category: Land

**Status:** Active

Lot size: 9.53 sq ft

County: Benzie

**Type:** Acreage

Bathrooms: 0 baths

Lot Size Acres: 9.53 acres

### **Amenities & Features**

**Utilities:** None **Lot Features:** Buildable, Wooded