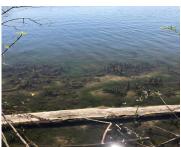

## RAINBOW, STURGIS, MI, 49091

https://tuckerbenner.com

Welcome to a piece of paradise. This very unique property has 2 tax ID #'s which combined account for almost 10 acres of land and 2686 feet of water frontage on renowned Lake Templene! The land is mostly cleared with some wetland area but mostly high ground. This is an amazing, beautiful building site for [...]

#### **Amenities & Features**

Waterfront Features: All Sports, Private
Frontage, Public Access 1 Mile or Less

Lot Features: Adj to Public Land,
Buildable, Cleared, Wetland Area