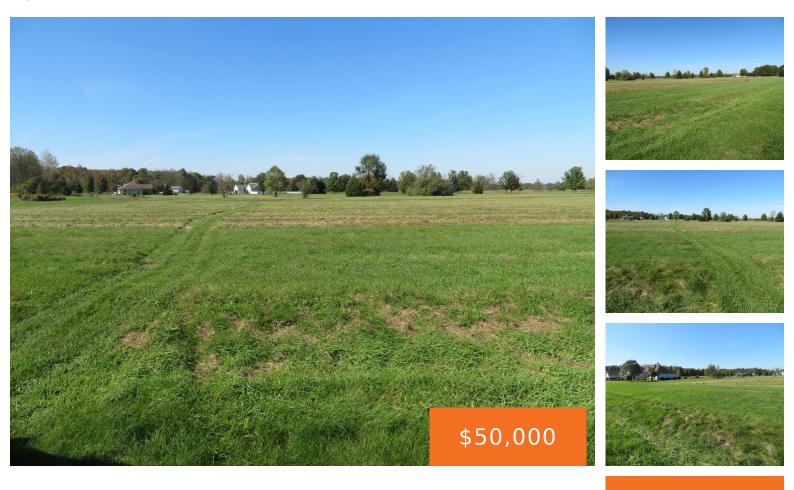

### **RAINTREE, STURGIS, MI, 49091**

https://tuckerbenner.com

Nice level double lot (200×200) borders Island Hills Golf Course. Easy access to the golf course, club house and Gibby's Restaurant at the end of Raintree Blvd. Approximately .92 acre to build your dream home. In an area with some new construction.

## Basics

Category: Land Status: Active Lot size: 0.92 sq ft County: St. Joseph Type: Lot Bathrooms: 0 baths Lot Size Acres: 0.92 acres

# **Amenities & Features**

**Utilities:** None Connected, Natural Gas Available, Electric Available, Cable Available

Lot Features: Buildable, Cleared