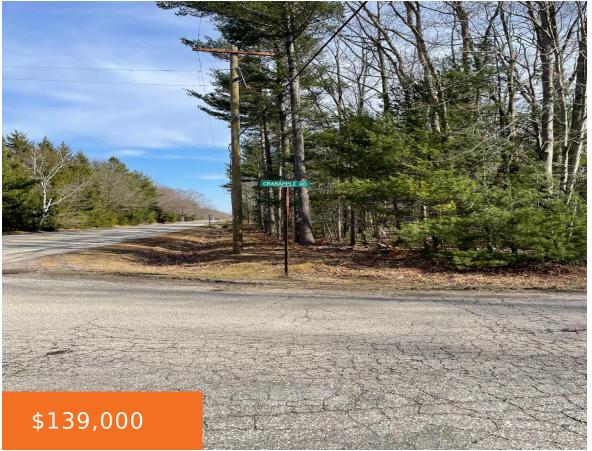

### **RED APPLE, MANISTEE, MI, 49660**

https://tuckerbenner.com

Nice building site just west of Lake Michigan in desirable Filer Township. This 1.7 acre lot has frontage on Red Apple and Crabapple roads. Perfect location to build that new home on. Natural gas, electric and cable internet is available. Sundling park and Magoon Creek Natural Area is down the road about one mile south [...]

### **Miscellaneous**

Road Surface Type: Paved CrossStreet: Crabapple

**Listing Terms:** Cash, Conventional

Call us now

Phone: (231)730-8781

Email: tuckerbennerteam@gmail.com

Address: 2747 Lakeshore Drive, Twin Lake, MI 49457