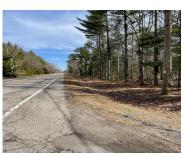

### **RED APPLE, MANISTEE, MI, 49660**

https://tuckerbenner.com

Nice building site just west of Lake Michigan in desirable Filer Township. This 1.7 acre lot has frontage on Red Apple and Crabapple roads. Perfect location to build that new home on. Natural gas, electric and cable internet is available. Sundling park and Magoon Creek Natural Area is down the road about one mile south [...]

### **Miscellaneous**

Road Surface Type: Paved CrossStreet: Crabapple

**Listing Terms:** Cash, Conventional

Call us now

Phone: (231)730-8781

Email: tuckerbennerteam@gmail.com

Address: 2747 Lakeshore Drive, Twin Lake, MI 49457