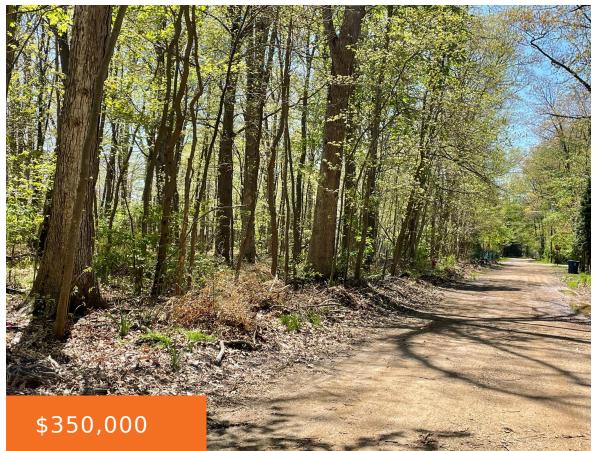

## **RED ARROW HIGHWAY/WOODLAWN, UNION PIER, MI, 49129**

https://tuckerbenner.com

Rare Union Pier wooded lot on the lake side of Red Arrow Highway. Build your perfect Michigan getaway. Lot is located between Woodlawn and Red Arrow Highway in Union Pier. Center and Oakwood are the north south streets. Berrien Township beach is a short walk away. Public water available at Red Arrow Highway and public [...]

# **Basics**

Category: Land Type: Lot

Status: Active Bathrooms: 0 baths

**Lot size: 0.57** sq ft **Subdivision Name:** Lakeview Union Pier Subdivision

Lot Size Acres: 0.57 acres County: Berrien

## **Amenities & Features**

Utilities: None Connected, Public Water Available, Public Sewer Waterfront Features: Public

Available, Natural Gas Available, Electric Available Access 1 Mile or Less

Lot Features: Level, Wooded