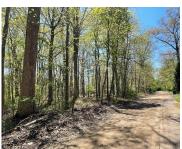

## **RED ARROW HIGHWAY/WOODLAWN, UNION PIER, MI, 49129**

https://tuckerbenner.com

Rare Union Pier wooded lot on the lake side of Red Arrow Highway. Build your perfect Michigan getaway. Lot is located between Woodlawn and Red Arrow Highway in Union Pier. Center and Oakwood are the north south streets. Berrien Township beach is a short walk away. Public water available at Red Arrow Highway and public [...]

## **Amenities & Features**

Utilities: None Connected, Public Water Available, Public Sewer Waterfront Features: Public

Available, Natural Gas Available, Electric Available Access 1 Mile or Less

Lot Features: Level, Wooded