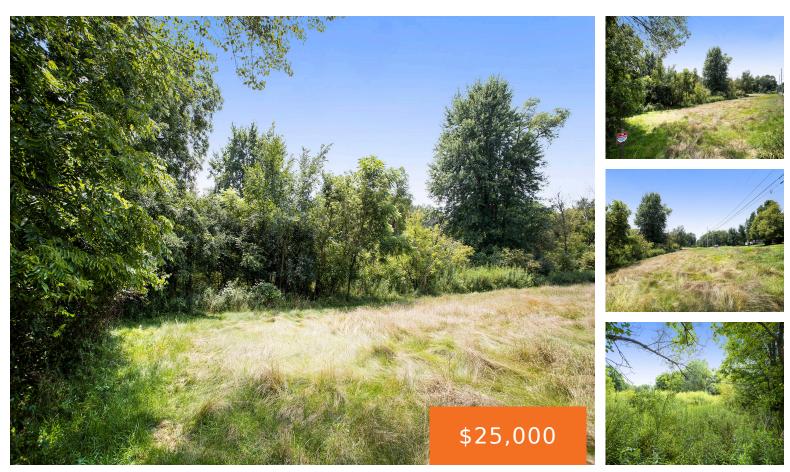

#### **RIDGEMOOR, BATTLE CREEK, MI, 49037**

https://tuckerbenner.com

2 acres! Located within walking distance to Leila Arboretum and close to schools, shopping, restaurants, and more, this is a great opportunity to own this property. The property is wooded with plenty of places you could build. Come see the perfect place for your dream home! 0 baths
Acreage
Land
Active

## Basics

Category: Land Status: Active Lot size: 2.33 sq ft County: Calhoun Type: Acreage Bathrooms: 0 baths Lot Size Acres: 2.33 acres

# **Amenities & Features**

**Utilities:** Natural Gas Available, Electricity Available, Cable Available, Broadband, None

Lot Features: Buildable, Wooded