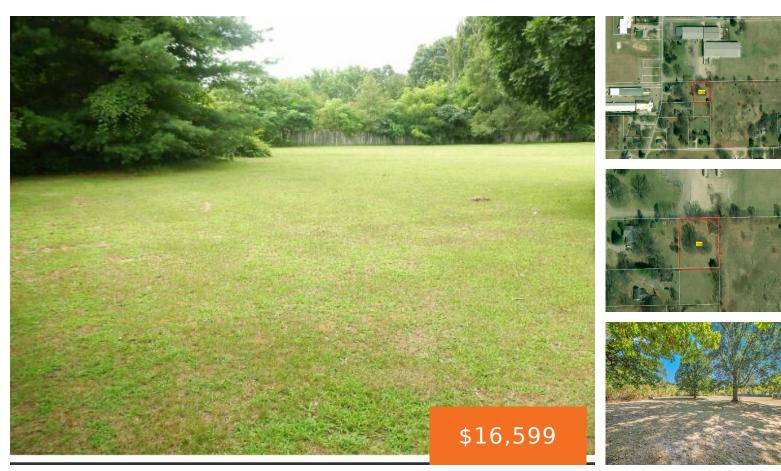

#### **RIVERSIDE, BENTON HARBOR, MI, 49022**

https://tuckerbenner.com

Vacant Lot ready to go! Come see it today and explore the possibilities for your next home. Near the Paw Paw River and Lake MI. Enjoy time in the Arts District in Benton Harbor where there is a large array of restaurants, galleries, cafes and bars.

## Basics

Category: Land Status: Active Lot size: 0.48 sq ft County: Berrien Type: Lot Bathrooms: 0 baths Lot Size Acres: 0.48 acres