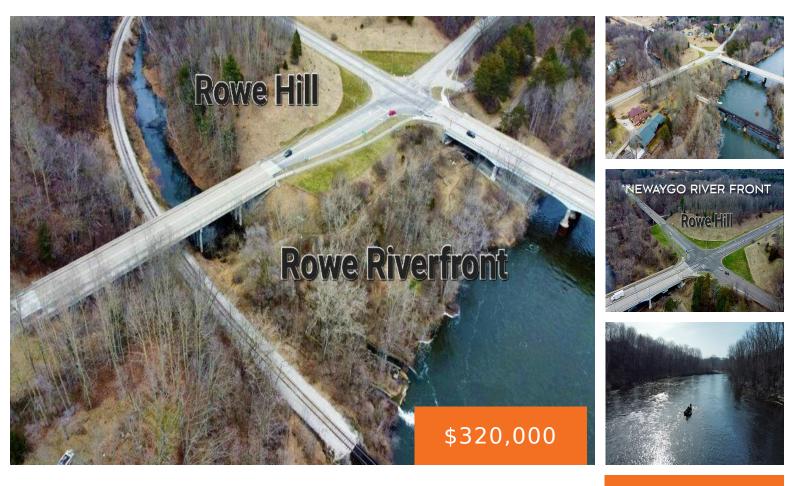

## ROWE HILL ADJ M37 N OF RIVER, NEWAYGO, MI, 49337

https://tuckerbenner.com

- 0 baths
- Commercial Land
- Land
- Active

## Basics

Category: Land Status: Active Lot size: 5.23 sq ft County: Newaygo Type: Commercial Land Bathrooms: 0 baths Lot Size Acres: 5.23 acres

# **Amenities & Features**

**Utilities:** Phone Available, Water Available, Sewer Available, Broadband, Water Connected, Sewer Connected, Electricity Connected

Waterfront Features: River, Stream/Creek

# Fees & Taxes

Tax Assessed Value: \$835

Tax Annual Amount: \$238

**School Information** 

High School District: Newaygo

Miscellaneous

CrossStreet: M37 & M82

Listing Terms: Cash, Conventional