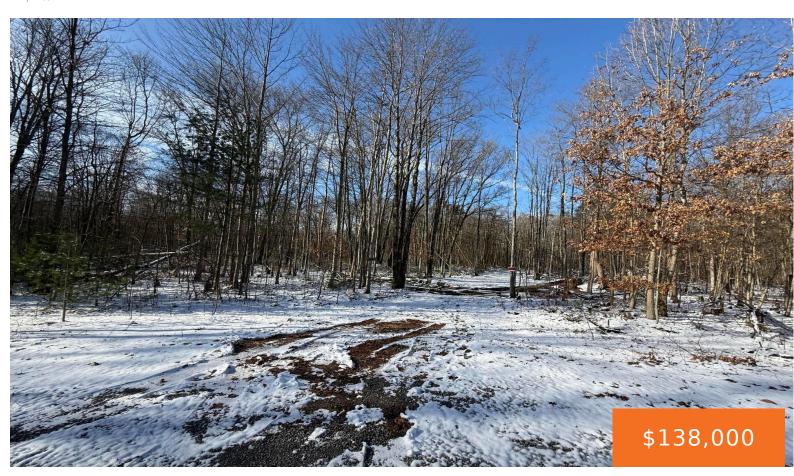

#### **RUTHIE, FRUITPORT, MI, 49415**

https://tuckerbenner.com

9.59 acres of wooded vacant land in Ravenna School District. No improvements, electric only at road. Private drive with the Musketewa Trail crossing through it.

### **Basics**

Category: Land

**Status:** Active

Lot size: 9.59 sq ft

County: Muskegon

**Type:** Acreage

Bathrooms: 0 baths

Lot Size Acres: 9.59 acres