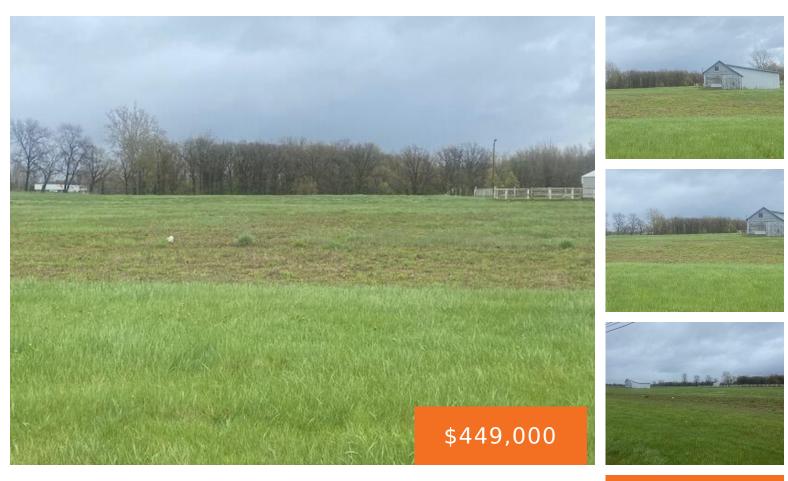

### ANGOLA, COLDWATER, MI, 49036

https://tuckerbenner.com

Looking for an exciting business opportunity? Look no further than our 6.48acre commercial property! With its prime location and zoning for commercial use, this property is the perfect place to start your own business, expand an existing one, or invest in the future. Located with easy access to major highways, this property has plenty of [...]

## Basics

Category: Land Status: Active Lot size: 6.48 sq ft County: Branch Type: Commercial Land Bathrooms: 0 baths Lot Size Acres: 6.48 acres