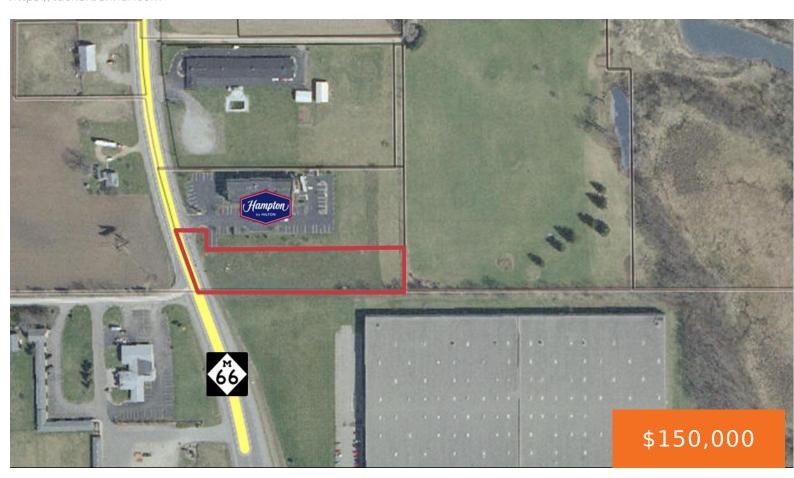

# **CENTERVILLE, STURGIS, MI, 49091**

https://tuckerbenner.com

Commercial land for sale at the Michigan/Indiana border with a Sturgis, Michigan address. This site is located next to the Hampton Inn of Sturgis and is just seconds to the I-80/90 interchange. Level topography and zoned C-2 Highway Service Commmercial.

### **Basics**

Category: Land Type: Commercial Land

Status: Active Bathrooms: 0 baths

**Lot Size Acres: 1.36** acres

County: St. Joseph

### **Miscellaneous**

**CrossStreet:** Centerville Road & - **Listing Terms:** Cash, Conventional

Call us now

×

Phone: (231)730-8781

Email: tuckerbennerteam@gmail.com

Address: 2747 Lakeshore Drive, Twin Lake, MI 49457