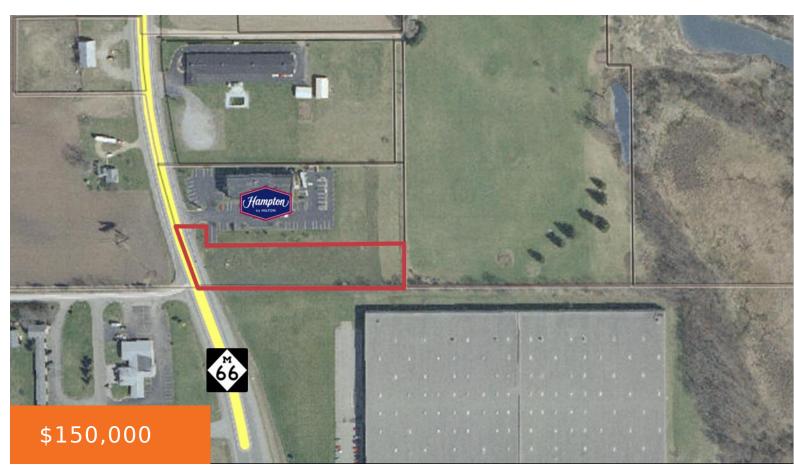

#### **CENTERVILLE, STURGIS, MI, 49091**

https://tuckerbenner.com

Commercial land for sale at the Michigan/Indiana border with a Sturgis, Michigan address. This site is located next to the Hampton Inn of Sturgis and is just seconds to the I-80/90 interchange. Level topography and zoned BH-1 (Highway-Business 1).