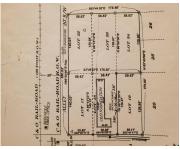

### **Basics**

Category: Land Type: Lot

Status: Active Bathrooms: 0 baths

Lot size: 76 sq ft Lot Size Acres: 76 acres

County: Mason

#### **Amenities & Features**

Utilities: Water Available, Sewer Available, Natural Lot Features: Level, Buildable, Cleared,

Gas Available, None Corner Lot