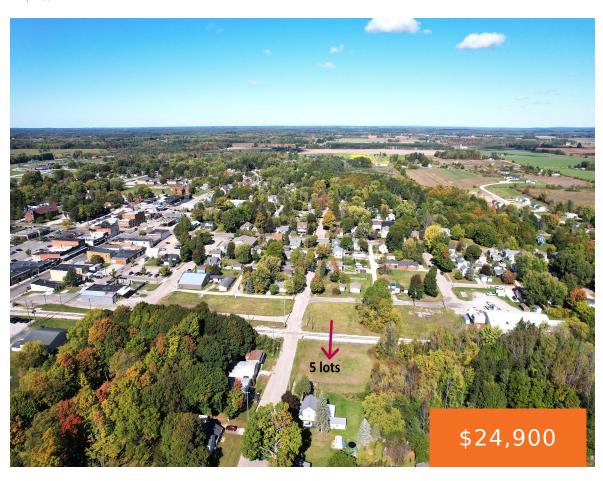

## **COLUMBIA, SCOTTVILLE, MI, 49454**

https://tuckerbenner.com

City of Scottville! Looking for a building site in town? Great location! Just minutes to Scottville Schools & The Famous Riverside Park! Level & cleared & ready for your building plans! .76 ACRES! Electric, public sewer & water available at street!

### **Basics**

Category: Land Type: Lot

Status: Active Bathrooms: 0 baths

Lot size: 76 sq ft Lot Size Acres: 76 acres

County: Mason

#### **Amenities & Features**

Utilities: Water Available, Sewer Available, Natural Lot Features: Level, Buildable, Cleared,

Gas Available, None Corner Lot