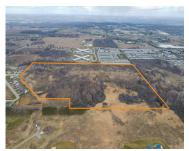

# **CRAWFORD, MOUNT PLEASANT, MI, 48858**

https://tuckerbenner.com

Great opportunity to own 51.7 acres of beautifully diverse land in sought-after Union Township, just minutes from the heart of Mount Pleasant, Michigan. Whether you're seeking the perfect recreational deer hunting retreat, or eyeing a development opportunity, this property delivers on all fronts. The landscape features a unique mix of mature timber, wetlands, and rolling [...]

## **Basics**

Category: Land Type: Acreage

Status: Active Bathrooms: 0 baths

Lot size: 51.7 sq ft Lot Size Acres: 51.7 acres

County: Isabella