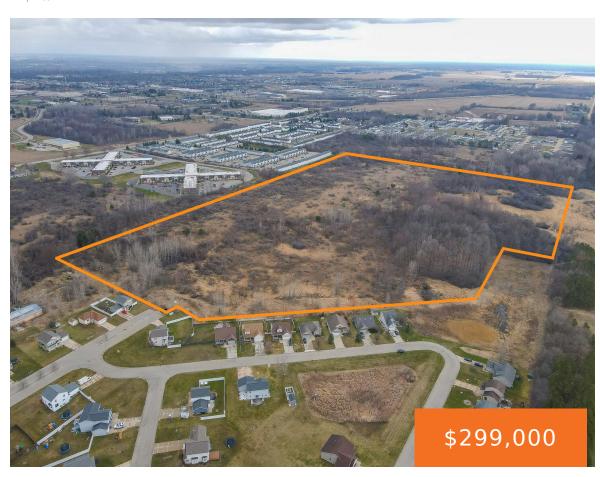

# **CRAWFORD, MOUNT PLEASANT, MI, 48858**

https://tuckerbenner.com

Great opportunity to own 51.7 acres of beautifully diverse land in sought-after Union Township, just minutes from the heart of Mount Pleasant, Michigan. Whether you're seeking the perfect recreational deer hunting retreat, or eyeing a development opportunity, this property delivers on all fronts. The landscape features a unique mix of mature timber, wetlands, and rolling [...]

## **Basics**

Category: Land Type: Acreage

Status: Active Bathrooms: 0 baths

Lot size: 51.7 sq ft Lot Size Acres: 51.7 acres

County: Isabella