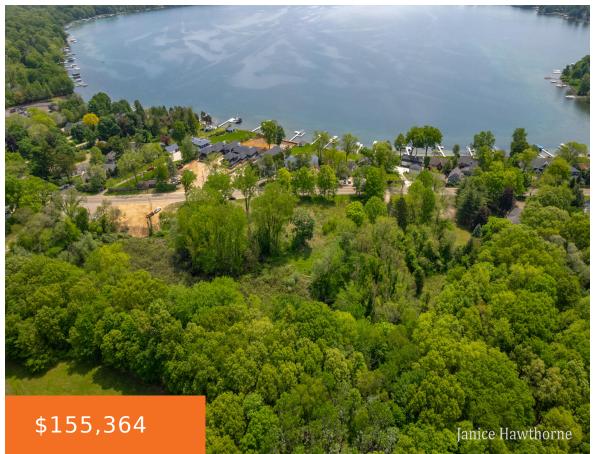

#### M43, HICKORY CORNERS, MI, 49060

https://tuckerbenner.com

This is a great opportunity to make an investment in an area near commercial businesses, across from Gull Lake and almost across from public boat launch on Gull Lake. Current owners had plans to build an vacation rental property. The listing price is based the contiguous lot being purchased together. Price also includes lot 08-12-036-060-15 [...]

# **Basics**

Category: Land

**Status:** Active

Lot size: 2.2 sq ft

County: Barry

Type: Acreage

Bathrooms: 0 baths

Lot Size Acres: 2.2 acres

#### **Amenities & Features**

Waterfront Features: All Sports, Public Access 1 Mile or Lot Features: Buildable, Wooded

Less