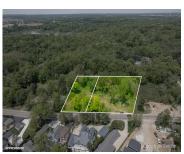

#### M43, HICKORY CORNERS, MI, 49060

https://tuckerbenner.com

This is a great opportunity to make an investment in an area near commercial businesses, across from Gull Lake and almost across from public boat launch on Gull Lake. Current owners had plans to build an vacation rental property. The listing price is based the contiguous lot being purchased together. Price also includes lot 08-12-036-060-15 [...]

# **Basics**

Category: Land

**Status:** Active

Lot size: 2.2 sq ft

County: Barry

Type: Acreage

Bathrooms: 0 baths

Lot Size Acres: 2.2 acres