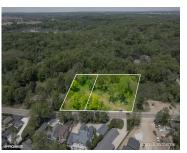

## M43, HICKORY CORNERS, MI, 49060

https://tuckerbenner.com

This is a great opportunity to make an investment in an area near commercial businesses, across from Gull Lake and almost across from public boat launch on Gull Lake. Current owners had plans to build an vacation rental property. The listing price is based the contiguous lot being purchased together. Price also includes lot 08-12-036-060-10, [...]

# **Basics**

Category: Land

**Status:** Active

Lot size: 1.18 sq ft

County: Barry

Type: Acreage

Bathrooms: 0 baths

Lot Size Acres: 1.18 acres