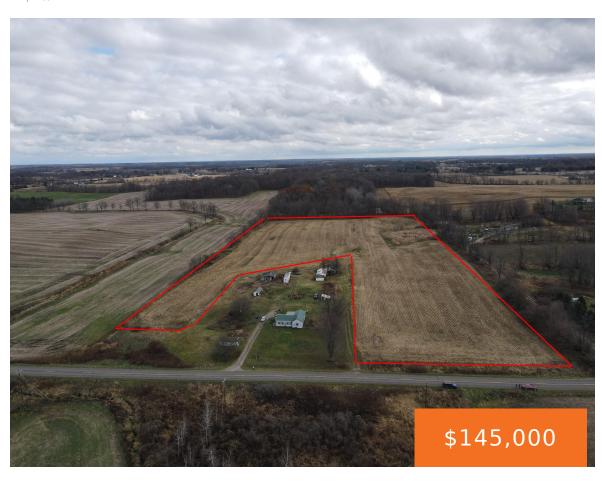

# MASON, NASHVILLE, MI, 49073

https://tuckerbenner.com

16.64-acre parcel of prime farmland located in Nashville. This versatile property offers possibilities for both agricultural pursuits and residential development.

#### **Basics**

Category: Land Type: Acreage

Bathrooms: 0 baths Status: Active

Lot Size Acres: 16.64 acres **Lot size: 16.64** sq ft

County: Eaton

#### **Amenities & Features**

**Utilities:** None Lot Features: Tillable