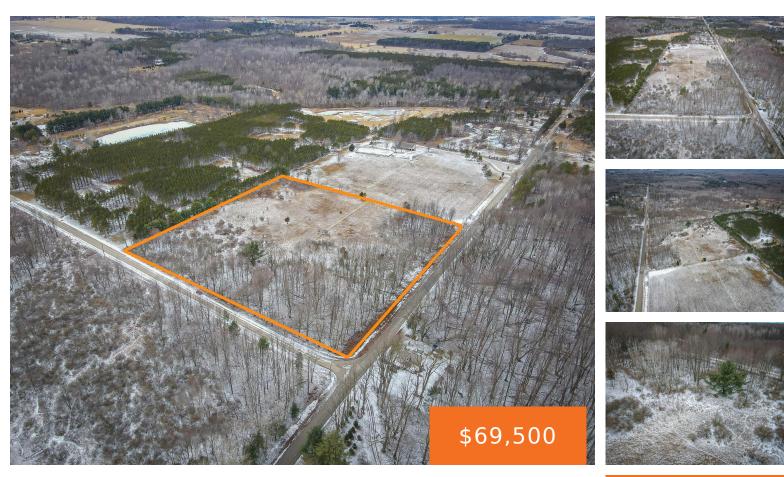

## SHERIDAN, CARO, MI, 48723

https://tuckerbenner.com

Discover the perfect blend of natural beauty and accessibility with this 10acre parcel in Caro, Michigan. A mix of mature timber and open ground, this property offers endless possibilities—whether you're looking for a peaceful retreat, a prime hunting location, or a future build site. Prime Location – Adjacent to Vassar State Game Area, providing direct [...]

## Basics

Category: Land Status: Active Lot size: 10 sq ft County: Tuscola Type: Acreage Bathrooms: 0 baths Lot Size Acres: 10 acres

## **Amenities & Features**

Utilities: None Lot Features: Level, Rolling Hills, Adj to Public Land, Cleared, Recreational, Wooded

### Fees & Taxes

Tax Assessed Value: \$16,473 Tax Annual Amount: \$806 Tax Year: 2024