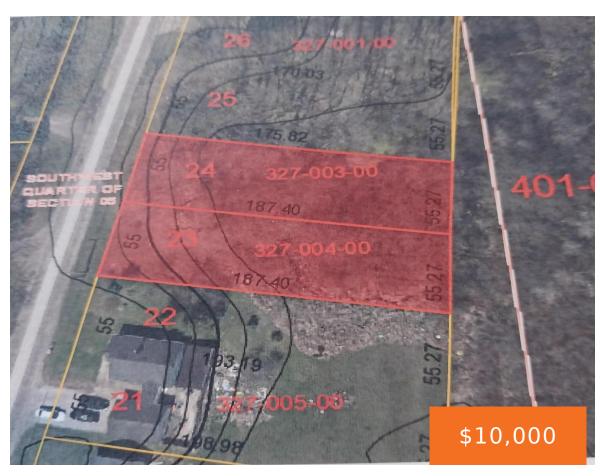

#### SUTTON RD., JACKSON, MI, 49203

https://tuckerbenner.com

Lot on Sutton Rd. Backs up to Church Property. Adjacent lot for sale separately.

- 0 baths
- Lot
- Land
- Active

### **Basics**

×

Category: Land Status: Active Lot size: 0.23 sq ft Lot Size Acres: 0.23 acres Type: Lot Bathrooms: 0 baths Subdivision Name: Vernondale County: Jackson

## Miscellaneous

Road Surface Type: Paved Listing Terms: Cash CrossStreet: Page and Showerman