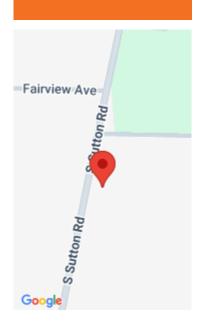

#### SUTTON RD., JACKSON, MI, 49203

https://tuckerbenner.com

Leoni Twp vacant lot on Sutton Rd. Backs up to church property. Adjacent lot is for sale separately.

- Lot
- Land
- Active

## Miscellaneous

Road Surface Type: Paved Listing Terms: Cash Type: Lot Bathrooms: 0 baths Subdivision Name: Vernondale County: Jackson

**Tax Year:** 2024

CrossStreet: Showerman Road