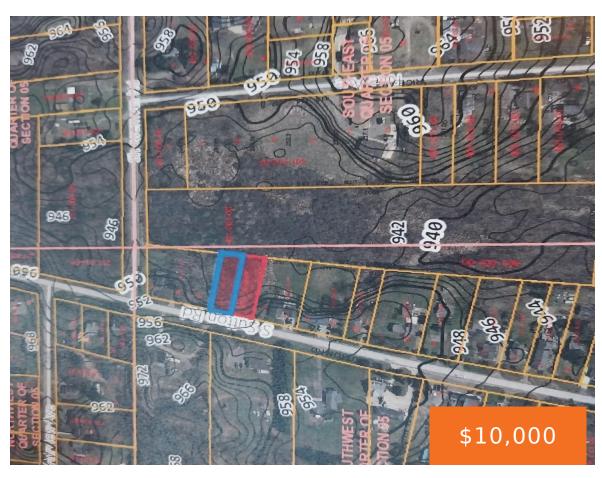

#### SUTTON RD., JACKSON, MI, 49203

https://tuckerbenner.com

Leoni Twp vacant lot on Sutton Rd. Backs up to church property. Adjacent lot is for sale separately.

- Lot
- Land
- Active

### Basics

Category: Land Status: Active Lot size: 0.23 sq ft Lot Size Acres: 0.23 acres