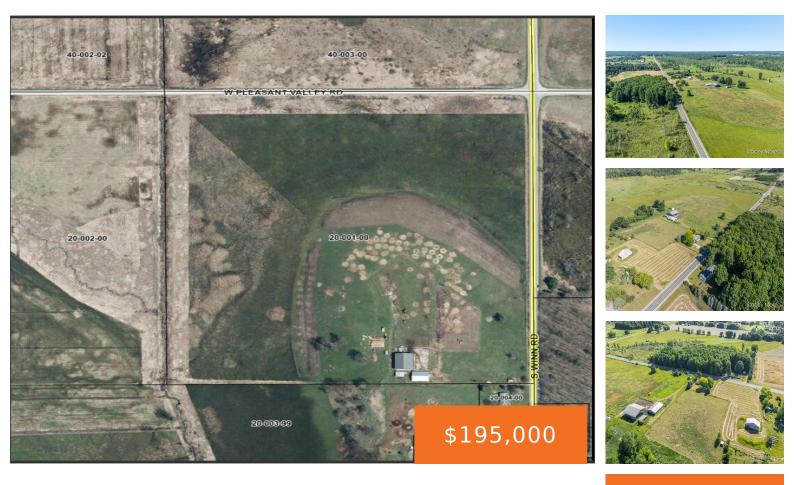

### WINN 9000 MILE, SHEPHERD, MI, 48883

https://tuckerbenner.com

Welcome to more potential that you can imagine! This property features several outbuildings, ideal for a Hobby Farm or the hunting enthusiast. Enjoy the tranquil beauty of this gorgeous property. It is also fully fenced and includes a stream along the West side of the property that has a USDA designed and approved drinking access [...]

# Miscellaneous

Road Surface Type: PavedCrossStreet: S Winn Rd and Pleasant ValleyListing Terms: Cash, Conventional