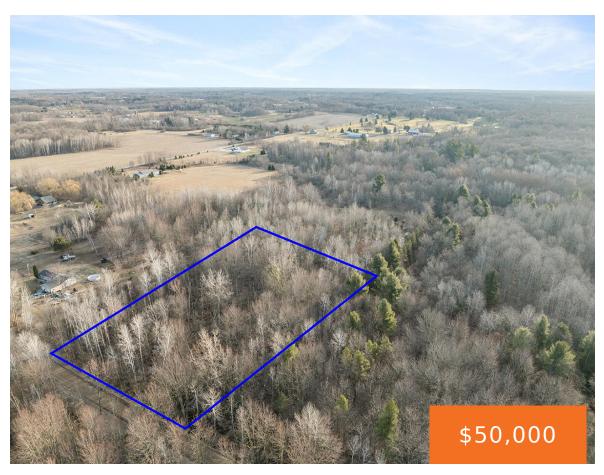

## WISNER, NEWAYGO, MI, 49337

https://tuckerbenner.com

Don't miss this fantastic opportunity to own 4 acres of buildable or huntable land minutes from downtown Newaygo! Perfectly situated in a country setting surrounded by other wooded parcels. Located just 5 miles from downtown Newaygo and 10 minutes from Fremont, this property offers a peaceful country setting with convenient proximity to local amenities. Whether [...]

## **Basics**

Category: Land Type: Acreage

Status: Active Bathrooms: 0 baths

Lot size: 4.07 sq ft Lot Size Acres: 4.07 acres

County: Newaygo