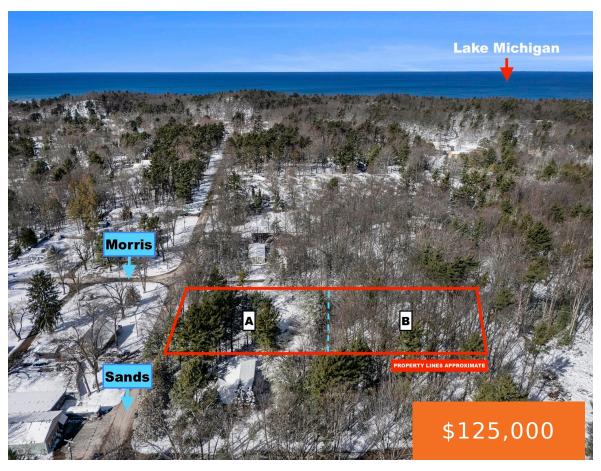

## SANDS ST - LOT A, PENTWATER, MI, 49449

https://tuckerbenner.com

Looking for the perfect place to build your new Pentwater home or vacation get away, then check this parcel out.  $125 \times 125$  parcel of land located on the North east end of Pentwater Village on the corner of Sands St and Morris St. Great location with close proximity to downtown amenities, Pentwater Lake, marinas, [...]

#### **Basics**

Category: Land Type: Lot

**Status:** Active **Bathrooms: 0** baths

**Lot size: 0.36** sq ft **Subdivision Name:** Kellogg's Subdivision

Lot Size Acres: 0.36 acres County: Oceana

#### **Amenities & Features**

Utilities: Natural Gas Available, Electricity Available, Lot Features: Buildable, Wooded,

Cable Available, None Corner Lot

#### Call us now

×

Phone: (231)730-8781

Email: tuckerbennerteam@gmail.com

Address: 2747 Lakeshore Drive, Twin Lake, MI 49457

Road Surface Type: Paved, Unimproved CrossStreet: Morris

**Listing Terms:** Cash, Conventional