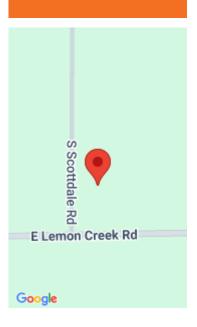

## Miscellaneous

Road Surface Type: Paved Listing Terms: Cash, Rural Development, Conventional CrossStreet: E Lemon Creek