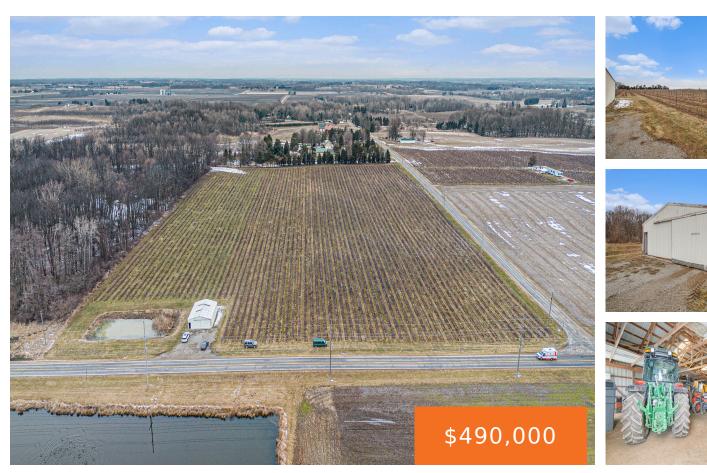

#### SCOTTDALE, BERRIEN SPRINGS, MI, 49103

https://tuckerbenner.com

Find this perfectly situated 15.58 acre parcel in the middle of wine country. Your search is over for that investment opportunity or the perfect location to build your dream home. Either way, it's certain that you will not regret the chance to own a piece of Southwest Michigan's sought after countryside.

#### Basics

Category: Land Status: Active Lot size: 15.58 sq ft County: Berrien

Type: Acreage Bathrooms: 0 baths Lot Size Acres: 15.58 acres

# **Building Details**

Current Use: Agricultural

## **Amenities & Features**

Utilities: None Lot Features: Level

Waterfront Features: Pond

Fees & Taxes

Tax Assessed Value: \$16,010

**Tax Year:** 2024