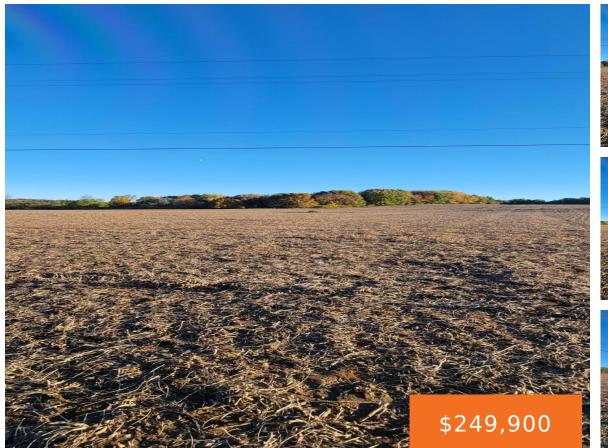

## **4, B DRIVE, ALBION, MI, 49224**

https://tuckerbenner.com

HUNTER'S PARADISE OR BUILD YOUR DREAM HOME OR BOTH! 35 acres of beautiful vacant land! 20 tillable acres and 14.83 wooded acres. SO many options for this beautiful piece of property. Build your perfect oasis to relax and enjoy nature or start your own farm. Go hunting for deer and turkey. Features an old sand [...]

## **Basics**

Category: Land

**Status:** Active

**Lot size: 34.83** sq ft

County: Calhoun

Type: Acreage

Bathrooms: 0 baths

Lot Size Acres: 34.83 acres