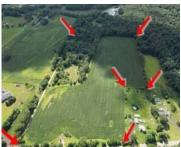

### **4, B DRIVE, ALBION, MI, 49224**

https://tuckerbenner.com

Hunter's Paradise or the Perfect Spot for Your Dream Home! Welcome to nearly 35 acres of stunning vacant land, offering a rare combination of 20 tillable acres and 14.83 wooded acres—ideal for hunting, farming, or building your dream homestead. This property is high and dry with no wetlands and has already passed perk tests in [...]

#### **Basics**

Category: Land Type: Acreage

Status: Active Bathrooms: 0 baths

Lot size: 34.83 sq ft Lot Size Acres: 34.83 acres

County: Calhoun

#### **Amenities & Features**

Utilities: Phone Available, Lot Features: Level, Rolling Hills, Buildable, Cleared,

None Recreational, Tillable, Wooded