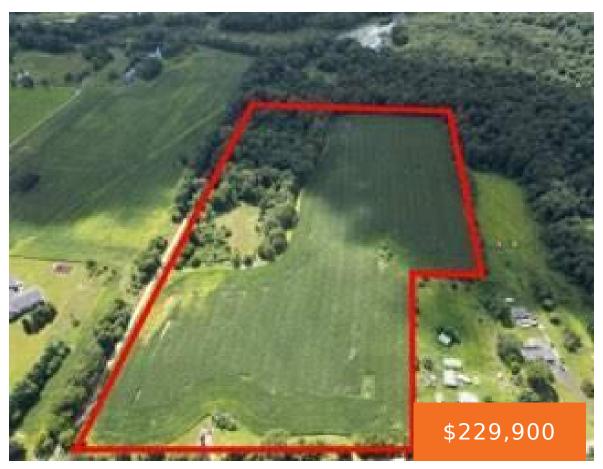

### **4, B DRIVE, ALBION, MI, 49224**

https://tuckerbenner.com

Hunter's Paradise or the Perfect Spot for Your Dream Home! Welcome to nearly 35 acres of stunning vacant land, offering a rare combination of 20 tillable acres and 14.83 wooded acres—ideal for hunting, farming, or building your dream homestead. This property is high and dry with no wetlands and has already passed perk tests in [...]

#### **Basics**

Category: Land Type: Acreage

Status: Active Bathrooms: 0 baths

Lot size: 34.83 sq ft Lot Size Acres: 34.83 acres

County: Calhoun

### Fees & Taxes

Tax Assessed Value: \$35,277 Tax Year: 2024

Tax Annual Amount: \$1,081.47