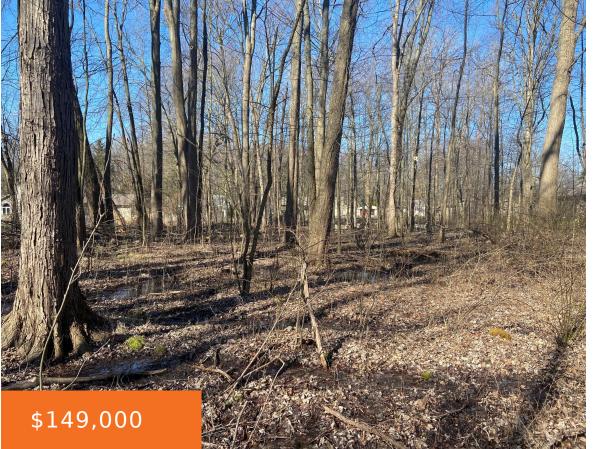

### **Basics**

Category: Land Type: Lot

Status: Active Bathrooms: 0 baths

**Lot size: 0.89** sq ft **Subdivision Name:** Wallace Subdivision Lot 38

Lot Size Acres: 0.89 acres County: Macomb