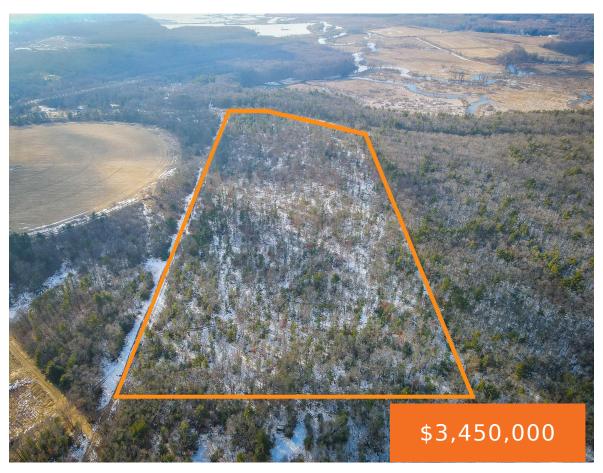

Welcome to an exceptional commercial real estate opportunity in the heart of Muskegon County, White Hall Township, Michigan. This prime parcel of land has 1000' of road frontage, 1.15 miles from US 31. Zoned "M" Limited Industrial, property has a diverse array of business possibilities. Permitted uses include research/development companies, warehousing and wholesale activities also [...]