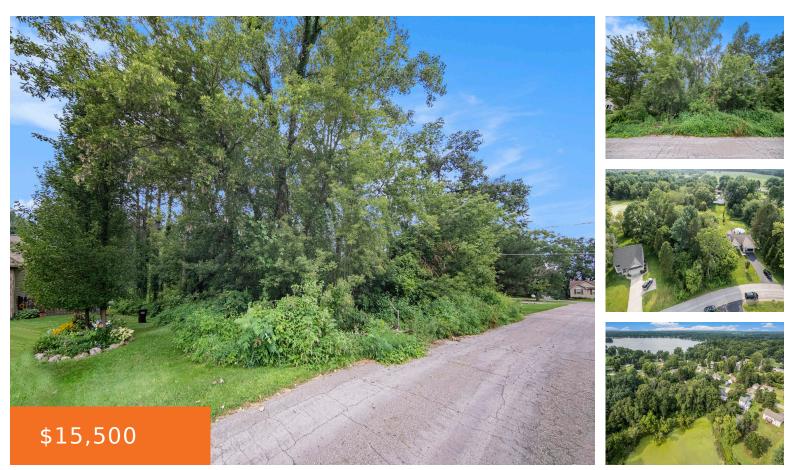

#### SPINNAKER LN, PLEASANT LAKE, MI, 49272

https://tuckerbenner.com

Build your dream home on this beautiful lot in Pleasant Bay Estates West. Nestled among mature trees, this prime location is close proximity to Hankerd Hills Golf Course, , Pleasant Lake, and a nearby park. Enjoy a serene and active lifestyle in a neighborhood that combines natural beauty with recreational fun within minutes.

## Basics

Category: Land Status: Active Lot size: 0.54 sq ft Lot Size Acres: 0.54 acres Type: Lot Bathrooms: 0 baths Subdivision Name: Pleasant Bay Estates West County: Jackson

## **Amenities & Features**

Utilities: Natural Gas Available, Electricity Available, None Lot Features: Buildable, Wooded