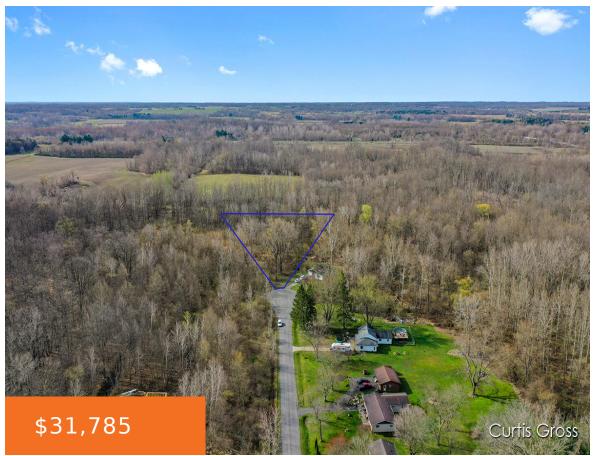

### SPRINGDALE, HARTFORD, MI, 49057

https://tuckerbenner.com

Calling all hunters and nature enthusiasts! This unique opportunity offers 4.5+ acres of undeveloped wetlands, a haven for deer, small game, and various bird species. Minutes from I-94, this property provides the perfect blend of seclusion and easy access. Ideal for setting up a hunting stand or simply enjoying the peace and quiet of nature. [...]

## **Basics**

Category: Land

**Status:** Active

Lot size: 4.89 sq ft

County: Van Buren

Type: Acreage

Bathrooms: 0 baths

Lot Size Acres: 4.89 acres

# **Amenities & Features**

Utilities: None Connected, Electric Available Lot Features: Level, Wetland Area