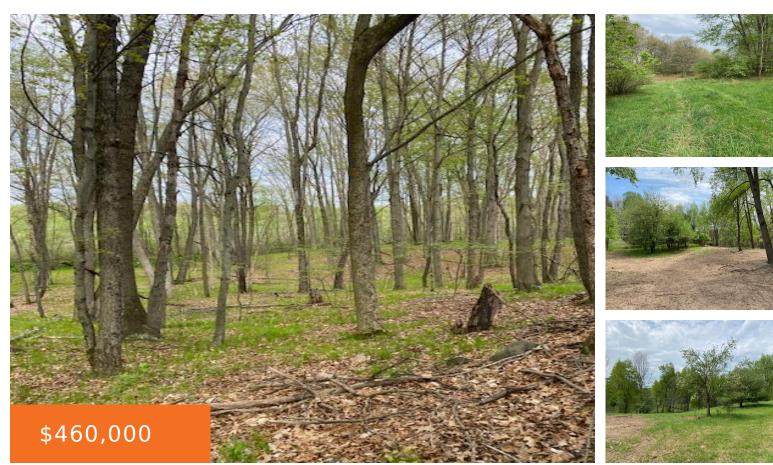

#### SPRINGPORT, PARMA, MI, 49269

https://tuckerbenner.com

This is a hunter's paradise. Rolling hills, woods, and some seasonal wetlands! Sandy soils, great for a building site, this 80 acres has it all! Also, can be purchased as 2 – 40 acres parcels (ask listing agent for more info.) Must be with an agent or make arrangements to walk this property, no exceptions! [...]

### **Amenities & Features**

Utilities: None Connected, None Available

Lot Features: Rolling Hills, Wooded