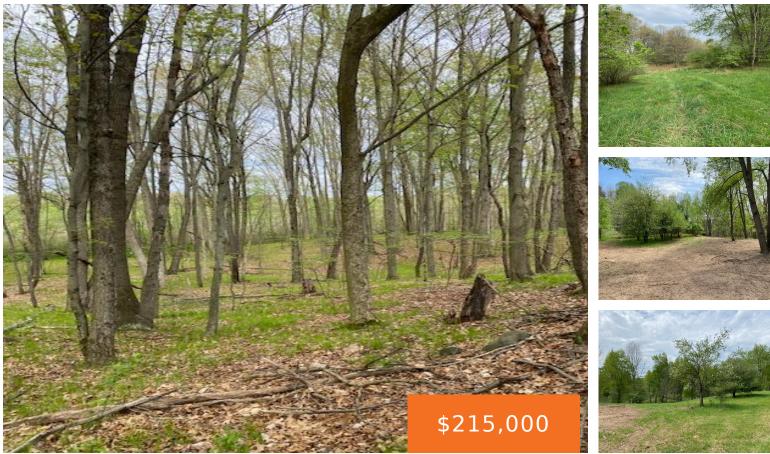

#### SPRINGPORT, PARMA, MI, 49269

https://tuckerbenner.com

LOT B SPRINGPORT RD. This is a hunter's paradise. Rolling hills, woods, and some seasonal wetlands! Sandy soil is great for a building site, these 40 acres have it all! Also, can be purchased as one 80-acre parcel (ask the listing agent for more info.) Must be with an agent or make arrangements to walk [...]

# **Amenities & Features**

Utilities: None Lot Features: Rolling Hills, Recreational, Wooded