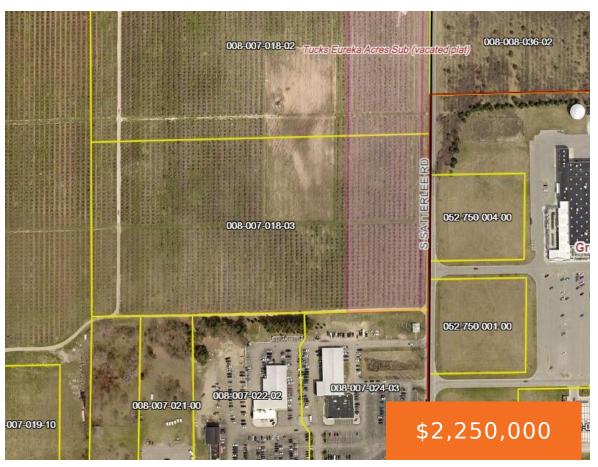

# STATION, GREENVILLE, MI, 48838

https://tuckerbenner.com

- 0 baths
- Acreage
- Land
- Active

### **Basics**

Category: Land Type: Acreage

Status: Active Bathrooms: 0 baths

Lot size: 19.74 sq ft Lot Size Acres: 19.74 acres

**County:** Montcalm

# **Miscellaneous**

CrossStreet: W Carson City Rd Listing Terms: Cash, Conventional

Call us now

×

Phone: (231)730-8781

Email: tuckerbennerteam@gmail.com

Address: 2747 Lakeshore Drive, Twin Lake, MI 49457

×