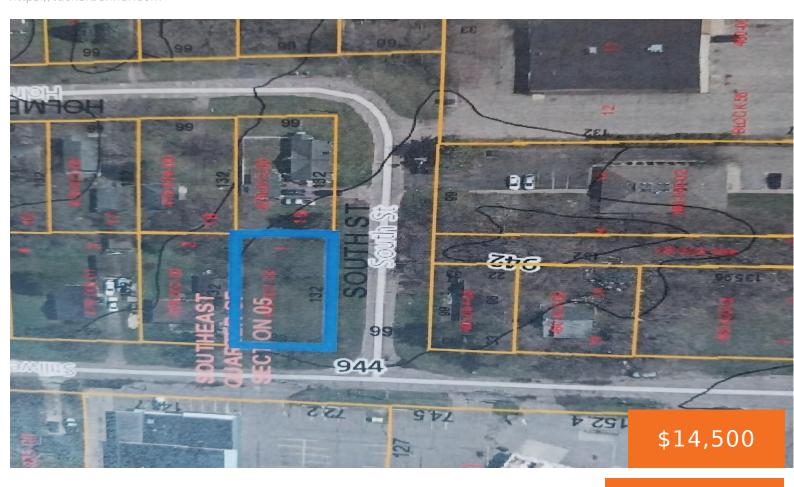

# STILLWELL, MICHIGAN CENTER, MI, 49254

https://tuckerbenner.com

Michigan Center lot just north of Page Ave.

- 0 baths
- Lot
- Land
- Active

## **Basics**

Category: Land Type: Lot

Status: Active Bathrooms: 0 baths

**Lot size: 0.3** sq ft **Subdivision Name:** Bellview Sub

Lot Size Acres: 0.3 acres County: Jackson

## Miscellaneous

Road Surface Type: Paved CrossStreet: Page and South

Listing Terms: Cash

×