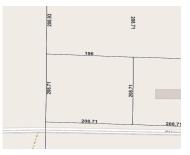

## **Basics**

Category: Land

**Status:** Active

Lot size: 0.09 sq ft

County: Mackinac

Type: Lot

Bathrooms: 0 baths

Lot Size Acres: 0.09 acres