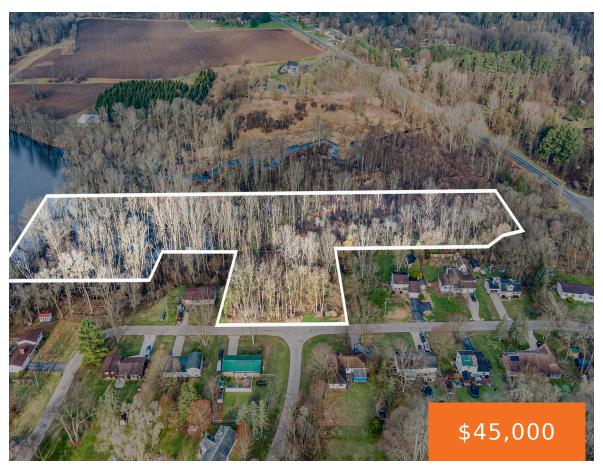

# **SUWANEE STREET, BATTLE CREEK, MI, 49037**

https://tuckerbenner.com

Beautiful 5.7 Wooded acres with 500 feet of frontage on the Kalamazoo River! Property is very diverse with mature trees, thick cover areas for wildlife, and the river winding through. What a setting! Property is located in a residential neighborhood and yet so private!

### **Basics**

Category: Land Type: Acreage

Status: Active Bathrooms: 0 baths

**Lot size: 5.7** sq ft **Lot Size Acres: 5.7** acres

County: Calhoun

#### **Amenities & Features**

Utilities: Electricity Available, None Waterfront Features: River

Lot Features: Wooded