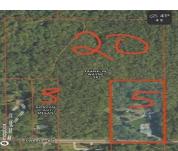

## **Basics**

Category: Land

Status: Active

Lot size: 20 sq ft

Lot Size Acres: 20 acres

Type: Acreage

Bathrooms: 0 baths

**Subdivision Name: N/A** 

County: Muskegon

### **Miscellaneous**

Road Surface Type: Paved CrossStreet: Holton Duck Lake & Sweeter Rd

**Listing Terms:** Cash, Conventional

Phone: (231)730-8781

Email: tuckerbennerteam@gmail.com

Address: 2747 Lakeshore Drive, Twin Lake, MI 49457