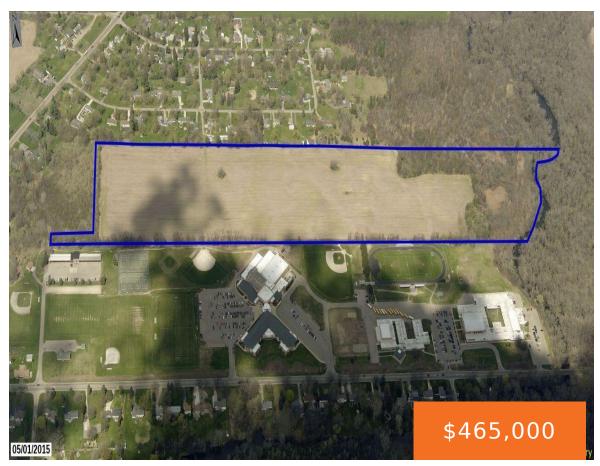

# **Basics**

Category: Land

**Status:** Active

**Lot size: 56.54** sq ft

County: Calhoun

**Type:** Acreage

Bathrooms: 0 baths

Lot Size Acres: 56.54 acres

# **Building Details**

Current Use: Farm

#### **Amenities & Features**

Utilities: Broadband, None Waterfront Features: Stream/Creek

Lot Features: Tillable