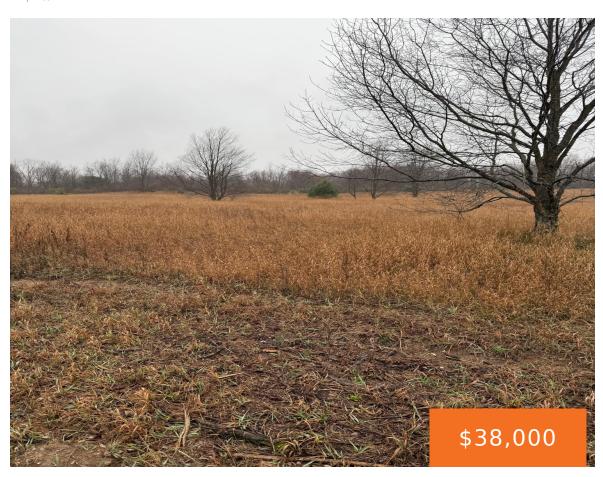

# **TANNERVILLE, KALEVA, MI, 49645**

https://tuckerbenner.com

Nice level 5-acre parcel close to Kaleva and Bear Lake and less than a mile from the Snowmobile Trail number 3. Good location to build a cabin or home several good building locations on this parcel. Theres a gas well access road that cuts thru the property.

### **Basics**

Category: Land **Type:** Acreage

Bathrooms: 0 baths Status: Active

Lot Size Acres: 5 acres Lot size: 5 sq ft

County: Manistee