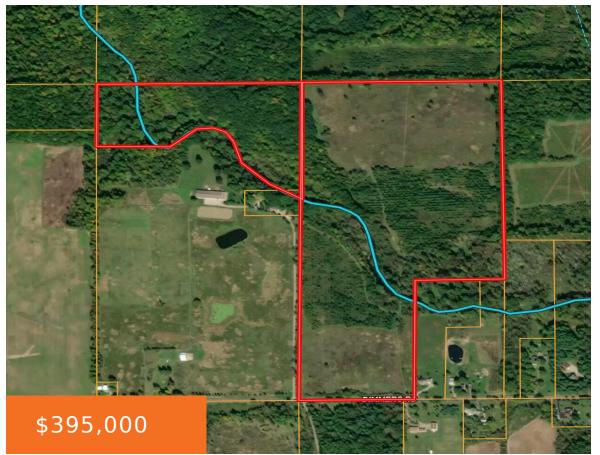

## **DIMMERS, READING, MI, 49274**

https://tuckerbenner.com

MORE ACREAGE AVALIABLE! Discover a serene retreat with this 85+/- acre property on Dimmers Road, just south of Hillsdale, MI. Featuring 750 feet of road frontage, this land offers potential building sites and a vast, rolling landscape. A branch of the St. Joseph River winds through the property, attracting abundant wildlife and providing excellent hunting [...]

### **Basics**

Category: Land

**Status:** Active

Lot size: 85 sq ft

County: Hillsdale

**Type:** Acreage

Bathrooms: 0 baths

Lot Size Acres: 85 acres

#### **Amenities & Features**

Utilities: None Waterfront Features: Private

Frontage

Lot Features: Rolling Hills, Buildable, Recreational, Tillable,

Wetland Area, Wooded