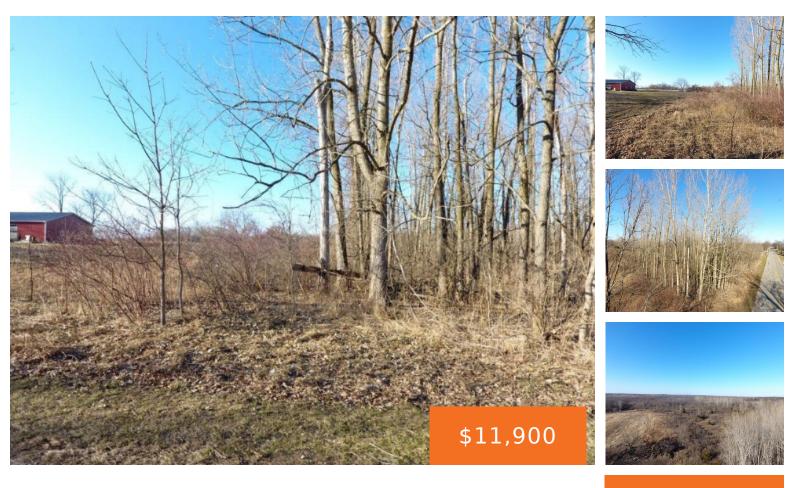

### Basics

Category: Land Status: Active Lot size: 0.24 sq ft County: Clinton Type: Lot Bathrooms: 0 baths Lot Size Acres: 0.24 acres

# **Amenities & Features**

**Utilities:** Water Available, Sewer Available, Natural Gas Available, Electricity Available, None Lot Features: Level, Buildable, Wooded

## Miscellaneous

CrossStreet: Forest Hill

Listing Terms: Cash, Conventional