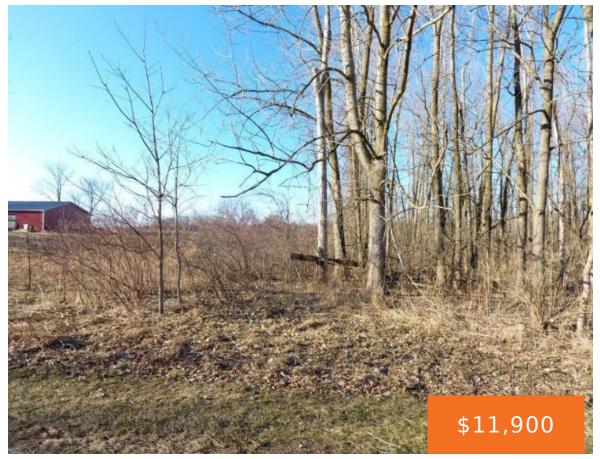

# MAIN, MAPLE RAPIDS, MI, 48853

https://tuckerbenner.com

City Water & Sewer Available at street

- 0 baths
- Lot
- Land
- Active

### **Basics**

Category: Land Type: Lot

Status: Active Bathrooms: 0 baths

Lot size: 0.24 sq ft Lot Size Acres: 0.24 acres

County: Clinton

#### **Amenities & Features**

**Utilities:** Water Available, Sewer Available, Natural Gas **Lot Features:** Level, Buildable,

Available, Electricity Available, None Wooded