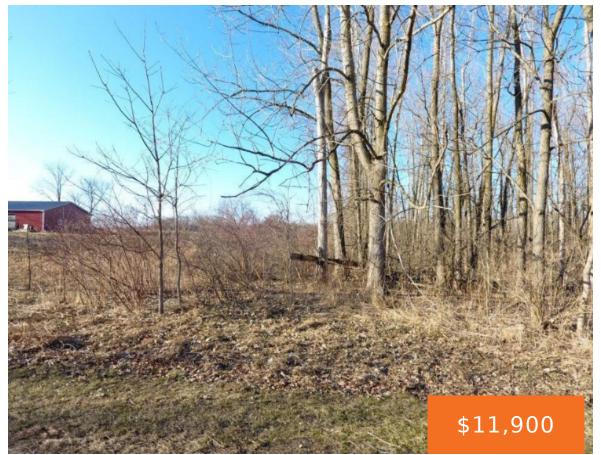

## **Basics**

Category: Land Type: Lot

Status: Active Bathrooms: 0 baths

Lot size: 0.24 sq ft Lot Size Acres: 0.24 acres

County: Clinton

#### **Amenities & Features**

**Utilities:** Water Available, Sewer Available, Natural Gas **Lot Features:** Level, Buildable,

Available, Electricity Available, None Wooded