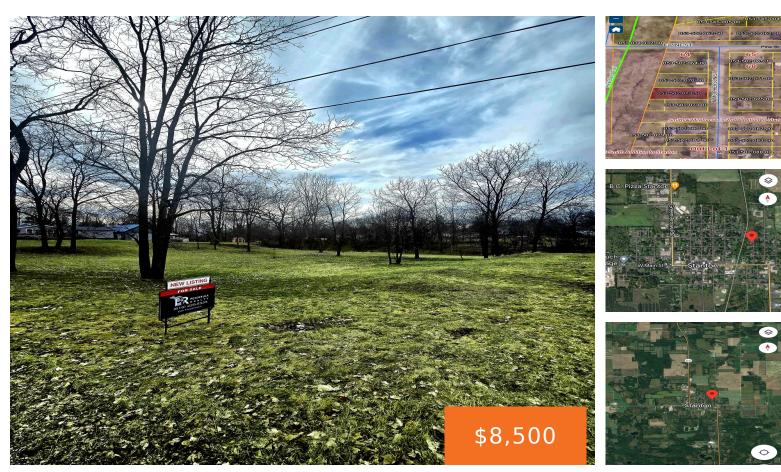

#### **MCPHEARSON, STANTON, MI, 48888**

https://tuckerbenner.com

Buildable lot in the City of Stanton. Quiet neighborhood just a few blocks from downtown. Utilities available at the street. The Heartland Trail and a small creek run across the backyard. Land contract terms available.

#### Basics

Category: Land Status: Active Lot size: 0.26 sq ft County: Montcalm Type: Lot Bathrooms: 0 baths Lot Size Acres: 0.26 acres