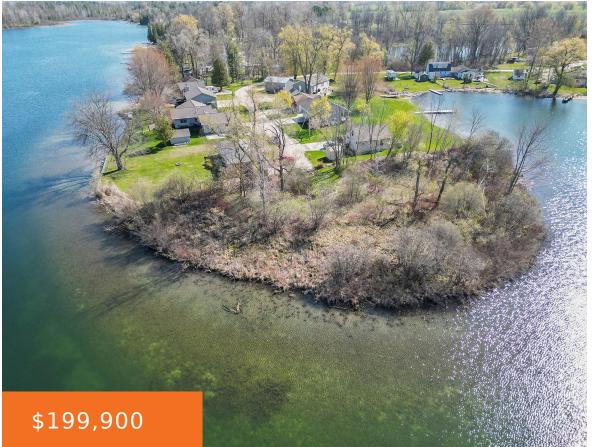

# **NIELSEN DR, TRUFANT, MI, 49347**

https://tuckerbenner.com

Bring your builder and get ready for summer on all sports Muskellunge Lake! This parcel has 269 feet of lake frontage. Wow! This beautiful lake is 134 acres just waiting for your ski boat or your fishing boat. This parcel already has electric. Other utilities are available at the road.

# **Basics**

Category: Land

**Status:** Active

Lot size: 0.66 sq ft

County: Montcalm

Type: Lot

Bathrooms: 0 baths

Lot Size Acres: 0.66 acres

# **Amenities & Features**

**Utilities:** Electric Connected, Public Water Available, Public Sewer Available, Natural Gas Available, Electric Available

Waterfront Features: All

Sports