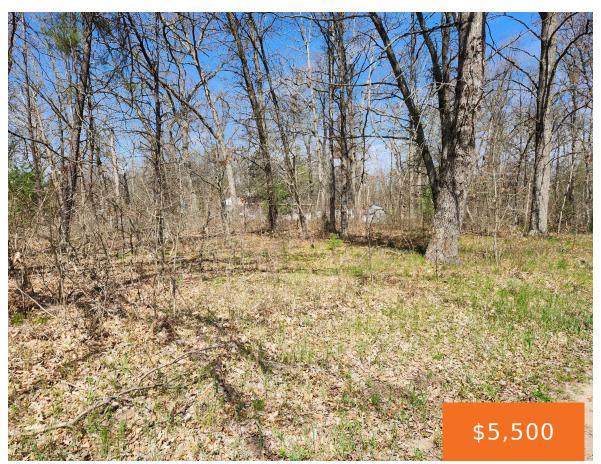

### PRINCETON WAY, BALDWIN, MI, 49304

https://tuckerbenner.com

The greatest tree in the forest starts with just a seed. These vacant lots north of Baldwin just off from 10, can be the lots where you seed your future home. It is currently lightly wooded and very flat, perfectly fit to receive an new home; and priced to sell. Call today and get it [...]

### **Amenities & Features**

Utilities: Electricity Available, None Lot Features: Wooded