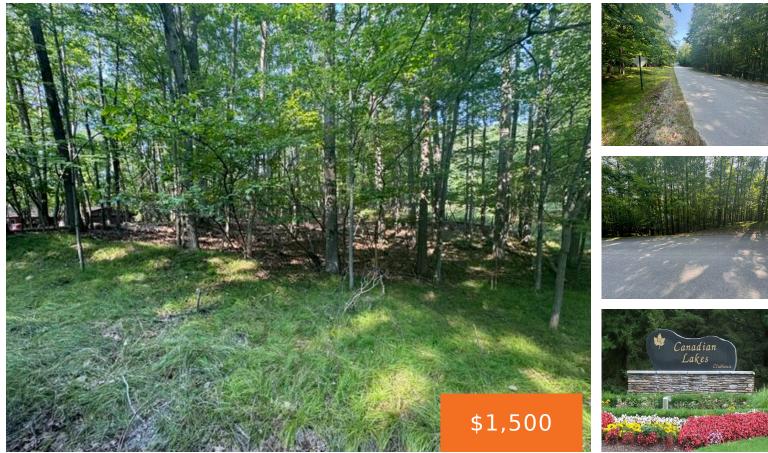

### TIMBERLANE, CANADIAN LAKES, MI, 49346

https://tuckerbenner.com

Here is a a great building site nestled in the rolling hills of the Lost Canyon subdivision of Canadian Lakes. It is conveniently located on a paved road and has easy access to M20. You will see more wildlife than you will see of your neighbors from this site. Come check out this lot and [...]

Waterfront Features: Lake, River Lot Features: Buildable, Wooded

Tax Assessed Value: \$420 Association Fee: \$837 Tax Annual Amount: \$20.75 Association Fee Frequency: Annually

**Tax Year:** 2023

## Miscellaneous

Road Surface Type: Paved Listing Terms: Cash, Conventional CrossStreet: Golf Port