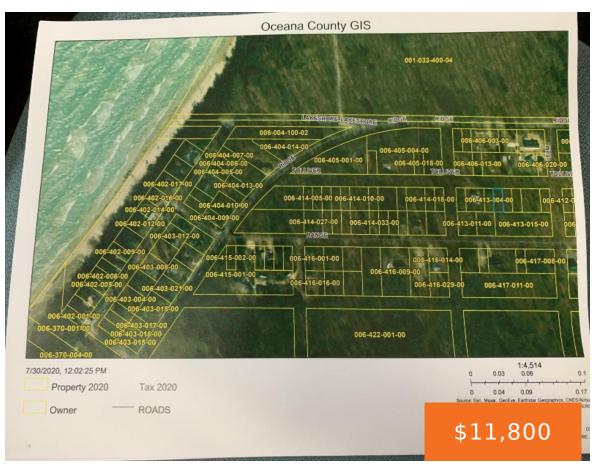

# **Basics**

Category: Land

**Status:** Active

Lot size: 0.14 sq ft

County: Oceana

Type: Lot

Bathrooms: 0 baths

Lot Size Acres: 0.14 acres

## **Amenities & Features**

Utilities: None Waterfront Features: Lake

Lot Features: Wetland Area, Wooded

## **Miscellaneous**

Road Surface Type: Unimproved CrossStreet: Maple & Elm

Listing Terms: Cash